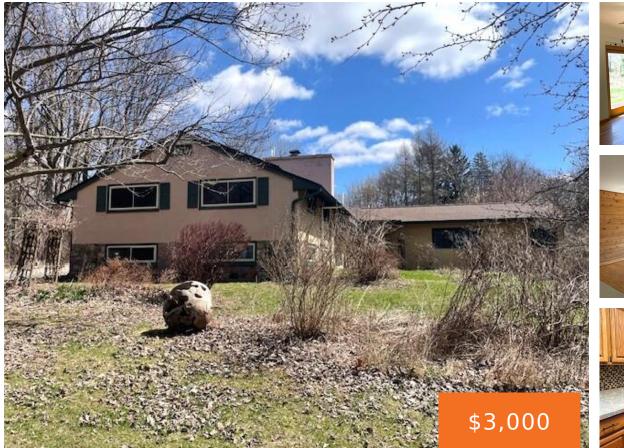

#### 3079, PITTSVIEW, ANN ARBOR, MI, 48108

https://tuckerbenner.com

Experience a slice of paradise with a northern ambiance within the city. This expansive contemporary-style residence with 4 bedrooms & 3 full bathrooms is situated on a very private wooded one-acre lot for maximum privacy. The adaptable floor plan features a living room, family room and a recreation room and encompasses 2650 square feet of [...]

- 4 beds
- 3 baths
- Single Family Residence
- Residential Lease
- Active
- 2604 sq ft

### Basics

Category: Residential Lease Status: Active Bathrooms: 3 baths Lot size: 1.1 sq ft Subdivision Name: Freeman Estates Lot Size Acres: 1.1 acres Type: Single Family Residence Bedrooms: 4 beds Area: 2604 sq ft Year built: 1948 Bathrooms Full: 3 County: Washtenaw