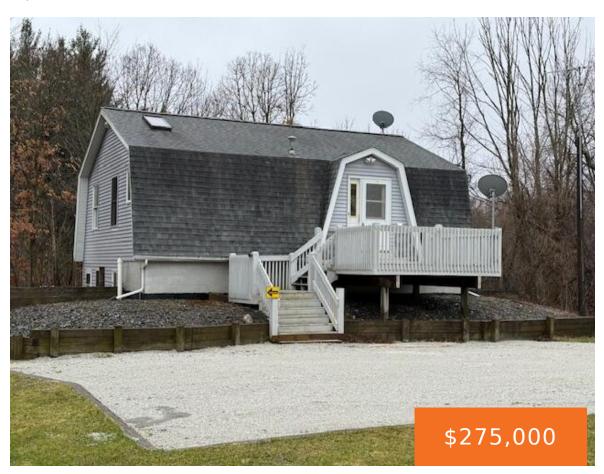

## 308, 112TH, GRANT, MI, 49327

https://tuckerbenner.com

Country Living Meets Practical Comfort in This 3-Bedroom, 2-Bathroom Berm Home on 2 Acres. This spacious and energy-efficient home offers over 1,800 square feet of inviting living space, featuring beautiful wood flooring and durable ceramic tile throughout, and a smaller efficient kitchen with all appliances included—making it truly move-in ready. Step outside onto the large [...]

- 3 beds
- 2 baths
- Single Family Residence
- Residential
- Active
- 1920 sq ft

Google

## **Basics**

Category: Residential **Type:** Single Family Residence

Status: Active Bedrooms: 3 beds

Bathrooms: 2 baths **Area: 1920** sq ft

Year built: 1980 Lot size: 2 sq ft

**Bathrooms Full: 2** Lot Size Acres: 2 acres