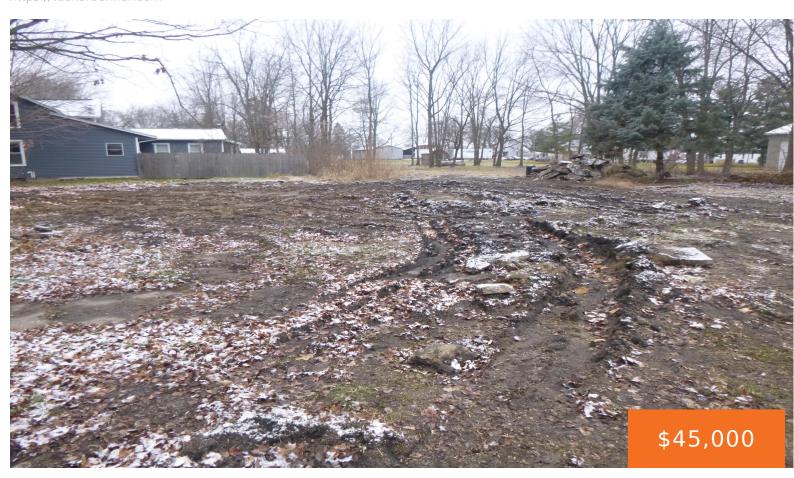

# 308, ROSE, VICKSBURG, MI, 49097

https://tuckerbenner.com

Vacant lot in the heart of Vicksburg on .32 acres. Close to schools, shopping, dining and farmers market.

- 0 baths
- Lot
- Land
- Active