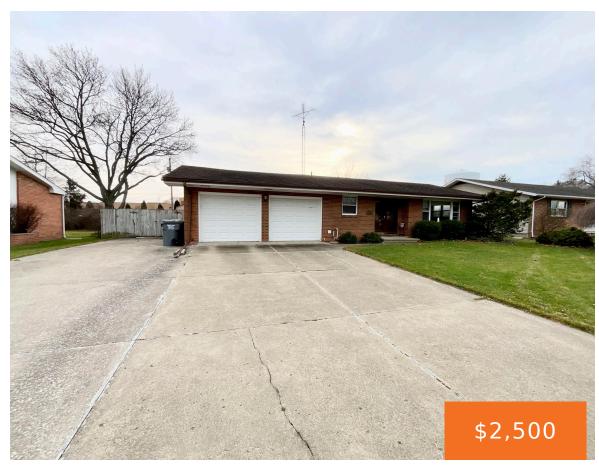

#### 308, VERONICA, ST. JOSEPH, MI, 49085

https://tuckerbenner.com

Fenced in yard with patio and storage shed. Lovely 3 bed, 3 full bath ranch-style home for rent located in highly sought after area in St. Joseph, minutes walk from St Joe High School and Martins Supermarket, minutes drive to downtown, beach and Lakeland Medical Center. Tenant is in charge of utilities, lawn/yard care, and [...]

- 3 beds
- 3 baths
- Single Family Residence
- Residential Lease
- Active
- 2475 sq ft

×