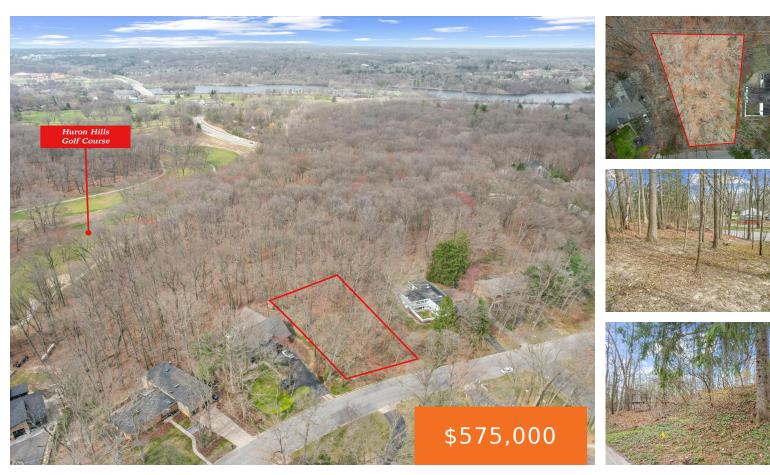

#### 3081, OVERRIDGE, ANN ARBOR, MI, 48104

https://tuckerbenner.com

This is one of the few remaining buildable lots to be found in central Ann Arbor. Located in the heart of Ann Arbor Hills and overlooking the Huron Hills Golf Course, this exceptional site is wooded and private. Measuring almost one-half acre, the building envelope will easily support a house from 2,500 to 6,000 square [...]