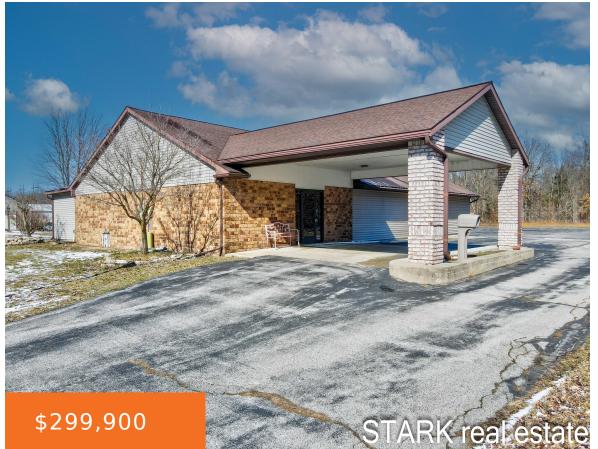

### **3086, APPLE, MUSKEGON, MI, 49442**

https://tuckerbenner.com

Great commercial opportunity on high traffic Apple Ave/M-46 in Muskegon Township. Almost 4700 sq ft building on over 2 acres, could be used for endless ideas. Once was used as a church, there are several rooms, including 2 bathrooms, kitchen area and main congregation room. Zoned C-1. Turnkey building ready for a new owner!

# **Building Details**

**Building Area Total: 4680** sq ft **Number Of Units Total:** 1

**Construction Materials:** Vinyl Siding, Block **Sewer:** Septic System

StoriesTotal: 4419 Number Of Buildings: 2