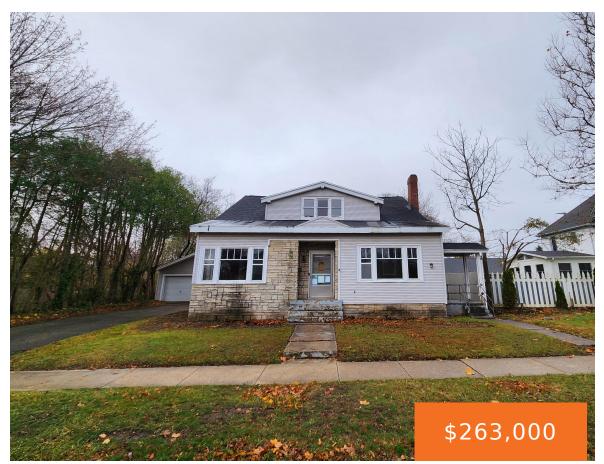

#### **309, MAIN, SCOTTVILLE, MI, 49454**

https://tuckerbenner.com

Massive home in the heart of Scottville near schools, shopping, and recreation. This home features nearly 3500 square feet of finished living space, possibly 6 bedrooms/flex areas, 2.5 bathrooms, and an attached 2 stall garage. It appears the property was used for both a business space and residential living area. Many possibilities for someone willing [...]

- 6 beds
- 3 baths
- Single Family Residence
- Residential
- Active
- 3472 sq ft

×

**Bathrooms Full:** 2

**Rooms Total:** 12

Bathrooms Half: 1

Type: Single Family Residence

Bedrooms: 6 beds

**Area: 3472** sq ft **Year built:** 1915

Lot Size Acres: 0.19 acres

County: Mason

## **Building Details**

Building Area Total: 3472 sq ft Construction Materials: Stone, Vinyl Siding

**Architectural Style:** Other **Sewer:** Public Sewer

Heating: Forced Air, Wall Furnace Stories: 2

**Basement:** Partial