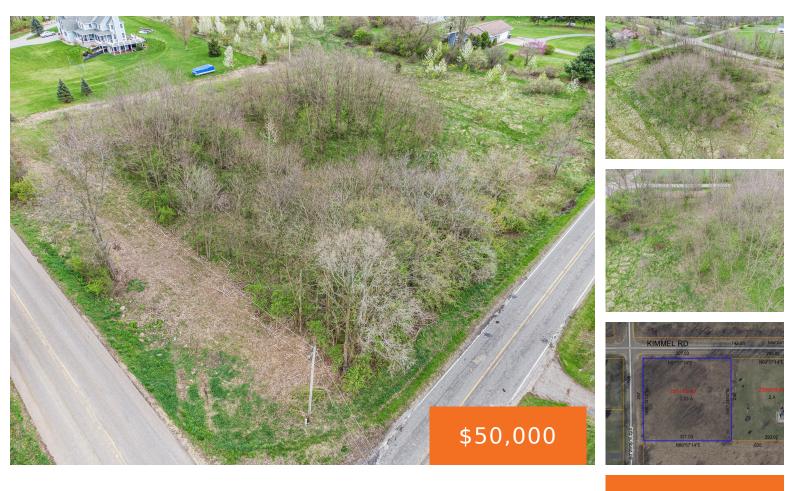

#### 3099, KIMMEL, JACKSON, MI, 49201

https://tuckerbenner.com

Embrace the opportunity to own 2.23 acres of prime real estate nestled on a corner lot. This expansive parcel offers the perfect canvas for your next project.

#### **Basics**

Category: Land Status: Active Lot size: 2.23 sq ft County: Jackson

Type: Acreage Bathrooms: 0 baths Lot Size Acres: 2.23 acres

# **Amenities & Features**

Utilities: None Connected, Electric Available Lot Features: Buildable, Wooded, Corner Lot