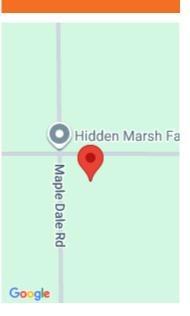

### **Miscellaneous**

Road Surface Type: Paved Listing Terms: Cash, Conventional

Tax Year: 2023

CrossStreet: Mapledale Rd