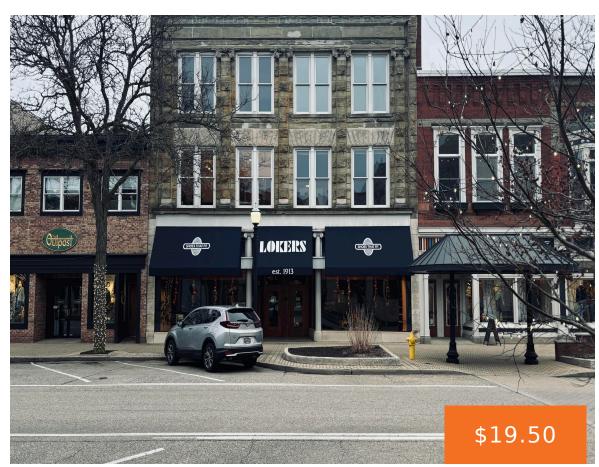

## 31, 8TH, HOLLAND, MI, 49423

https://tuckerbenner.com

Bright and airy mid-downtown Holland office space located on the 3rd floor of the Lokers Building overlooking 8th St. Private 1120 sq. ft. office with hardwood floor, brick exposed walls, and high ceiling. Share a large common area with two restrooms with showers, a large conference room, a large reception and lounge area for guests, [...]