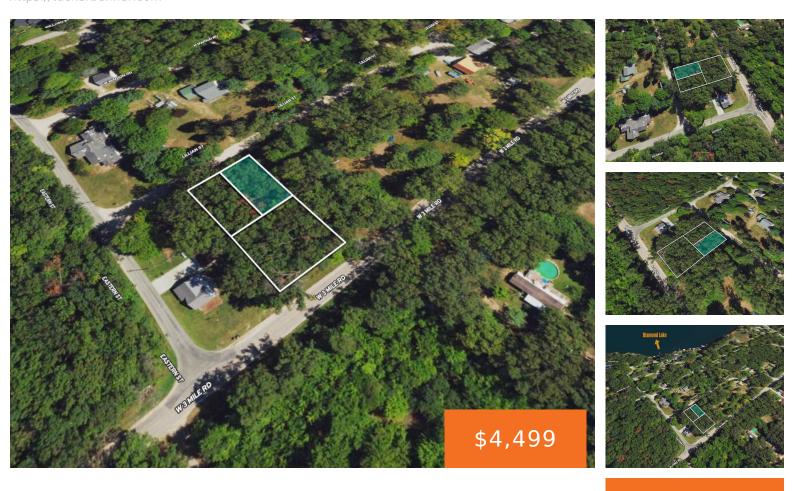

## 31, LILLIAN, WHITE CLOUD, MI, 49349

https://tuckerbenner.com

Nestled in the heart of Newaygo County, MI, this 5,227-sq ft residential lot offers the perfect balance of accessibility and opportunity. Located in White Cloud (Lincoln Township), this parcel is just minutes and less than a mile from the all-sports Diamond Lake (Hike, Boat, Swim, and More).

## **Basics**

Category: Land Type: Lot

Status: Active Bathrooms: 0 baths

**Lot size: 0.1** sq ft **Subdivision Name:** South Shore Park

Lot Size Acres: 0.1 acres County: Newaygo

## **Miscellaneous**

**CrossStreet:** Eastern St **Attribution Contact:** 855-456-4945

Listing Terms: Cash

Call us now

×

Phone: (231)730-8781

Email: tuckerbennerteam@gmail.com

Address: 2747 Lakeshore Drive, Twin Lake, MI 49457