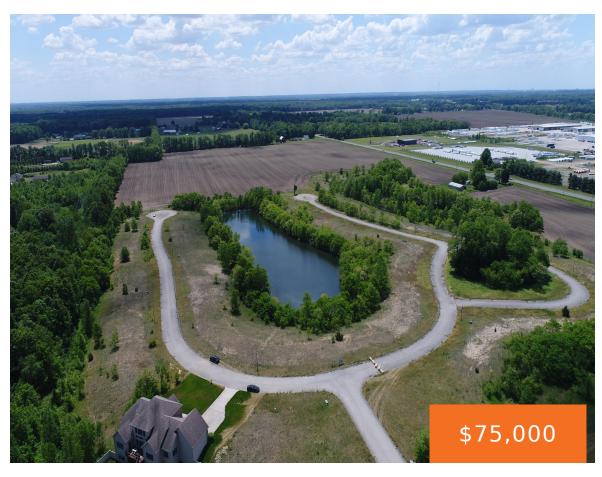

## 31, TIFFANY DR, EDWARDSBURG, MI, 49112

https://tuckerbenner.com

Buildable lot in Michiana Shores Development. Infrastructure has been laid throughout the development. There is a total of 39 lots, 37 are currently on the market, 1 has existing home, another lot currently under construction.

#### **Basics**

Category: Land Type: Lot

Status: Active Bathrooms: 0 baths

Lot size: 0.58 sq ft Lot Size Acres: 0.58 acres

County: Cass