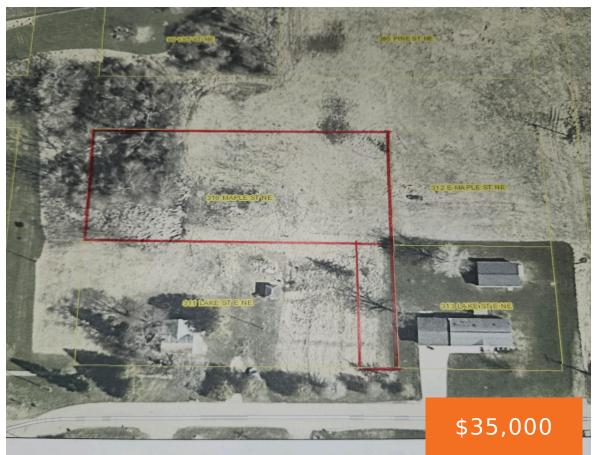

### 310, MAPLE, SAND LAKE, MI, 49343

https://tuckerbenner.com

4 and 1/2 vacant lots located in Downtown Sand Lake, ready to build. Within the village of Sand Lake and blocks from downtown, these lots would be perfect for your new home. Or if you're an investor looking to build a spec home. A quaint neighborhood, close to parks, stores, and restaurants. Located minutes from [...]

## **Basics**

Category: Land Type: Acreage

Status: Active Bathrooms: 0 baths

Lot size: 0.9 sq ft Lot Size Acres: 0.9 acres

County: Kent