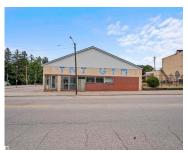

## 310, MICHIGAN, BIG RAPIDS, MI, 49307

https://tuckerbenner.com

A 10,500 SF retail building located on North Michigan Avenue in the heart of Big Rapids, Michigan. This property presents an excellentopportunity for both owner/users and investors to acquire a spacious retail space with a 50-space parking lot in Downtown Big Rapids. The building has a rich history, having previously served as a Sears & Roebuck [...]

# **Building Details**

**Building Area Total: 10500** sq ft **Number Of Units Total: 2** 

Construction Materials: Stucco, Brick, Metal Siding Sewer: Public Sewer

**Heating:** Forced Air StoriesTotal: 1

**Building Features:** Barrier Free, Multi User Facility **Roof:** Metal