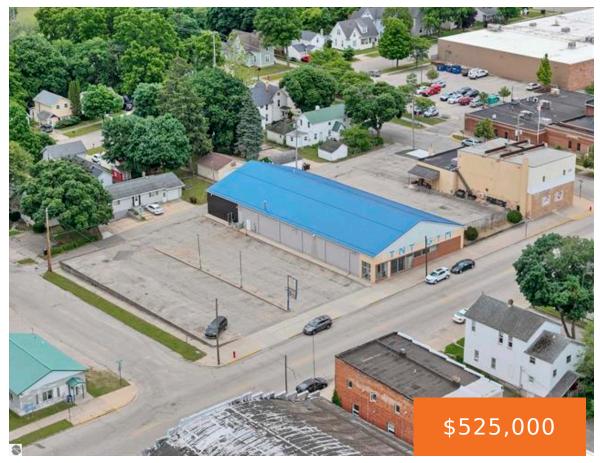

## 310, MICHIGAN, BIG RAPIDS, MI, 49307

https://tuckerbenner.com

A 10,500 SF retail building located on North Michigan Avenue in the heart of Big Rapids, Michigan. This property presents an excellentopportunity for both owner/users and investors to acquire a spacious retail space with a 50-space parking lot in Downtown Big Rapids. The building has a rich history, having previously served as a Sears & Roebuck [...]

### **Basics**

Category: Commercial Sale Type: Retail/Commercial

Status: Active Bathrooms: 3 baths

**Lot size: 0.61** sq ft **Year built:** 1955

Bathrooms Full: 3 Lot Size Acres: 0.61 acres

Business Type: Other, Retail County: Mecosta

# **Building Details**

**Building Area Total: 10500** sq ft **Number Of Units Total: 2** 

Construction Materials: Stucco, Brick, Metal Siding Sewer: Public Sewer

**Heating:** Forced Air StoriesTotal: 1

**Building Features:** Barrier Free, Multi User Facility **Roof:** Metal

#### **Amenities & Features**

Parking Total: 50 Inclusions: 1

**Utilities:** Water Available, Sewer Available, Natural Gas Available,

Electricity Available, Cable Available, Natural Gas Connected

Fireplaces Total: 1