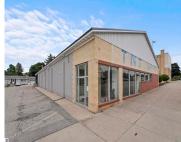

## 310, MICHIGAN, BIG RAPIDS, MI, 49307

https://tuckerbenner.com

A 10,500 SF retail building located on North Michigan Avenue in the heart of Big Rapids, Michigan. This property presents an excellentopportunity for both owner/users and investors to acquire a spacious retail space with a 50-space parking lot in Downtown Big Rapids. The building has a rich history, having previously served as a Sears & Roebuck [...]

# **Building Details**

**Building Area Total: 10500** sq ft **Number Of Units Total: 2** 

Construction Materials: Stucco, Brick, Metal Siding Sewer: Public Sewer

**Heating:** Forced Air StoriesTotal: 1

**Building Features:** Barrier Free, Multi User Facility **Roof:** Metal