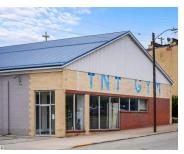

## 310, MICHIGAN, BIG RAPIDS, MI, 49307

https://tuckerbenner.com

A 10,500 SF retail building located on North Michigan Avenue in the heart of Big Rapids, Michigan. This property presents an excellentopportunity for both owner/users and investors to acquire a spacious retail space with a 50-space parking lot in Downtown Big Rapids. The building has a rich history, having previously served as a Sears & Roebuck [...]

# **Building Details**

**Building Area Total: 10500** sq ft **Number Of Units Total: 2** 

Construction Materials: Stucco, Brick, Metal Siding Sewer: Public Sewer

**Heating:** Forced Air StoriesTotal: 1

**Building Features:** Barrier Free, Multi User Facility **Roof:** Metal