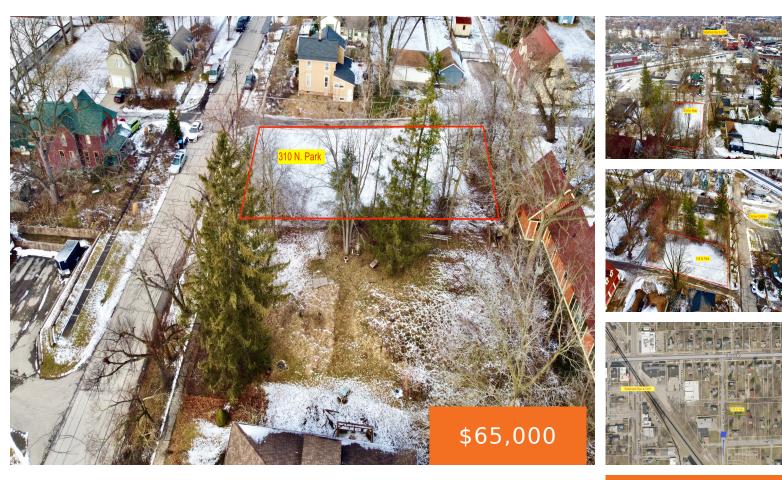

#### 310, PARK, YPSILANTI, MI, 48198

https://tuckerbenner.com

Rare opportunity to build a home in the heart of Depot Town! This fifth-of-anacre buildable lot in the Historic District is less than two blocks from the hub of eateries and shops. Zoned CN-SF (with alley access), this lot allows for a single family dwelling and also an ADU. Buyers to verify all information with [...]

### Basics

Category: Land Status: Active Lot size: 0.2 sq ft County: Washtenaw Type: Lot Bathrooms: 0 baths Lot Size Acres: 0.2 acres

## **Amenities & Features**

**Utilities:** Water Available, Sewer Available, None

Lot Features: Level, Buildable, Cleared, Sidewalk