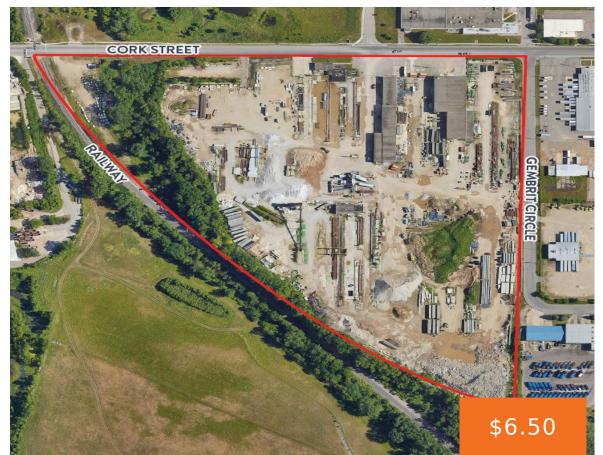

## 3102, CORK, KALAMAZOO, MI, 49001

https://tuckerbenner.com

Offering rugged yet functional heavy industrial buildings with 24' ceilings, sizes ranging from 5,000 to 25,000 square feet, and large crane systems ready to handle heavy materials, this site presents a wealth of opportunities. Conveniently located just off the Sprinkle Road and I-94 exit, accessibility is unmatched. With approximately 35 acres of land, including adjacent [...]

## **Basics**

**Category:** Commercial Lease

Status: Active

**Lot size: 34.36** sq ft

Lot Size Acres: 34.36 acres

County: Kalamazoo

**Type:** Industrial

Bathrooms: 0 baths

## **Miscellaneous**

CrossStreet: Cork and Gembrit

Call us now

Phone: (231)730-8781

Email: tuckerbennerteam@gmail.com

Address: 2747 Lakeshore Drive, Twin Lake, MI 49457