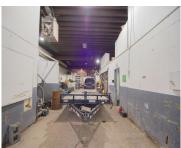

## 3102, CORK, KALAMAZOO, MI, 49001

https://tuckerbenner.com

Offering rugged yet functional heavy industrial buildings with 24' ceilings, sizes ranging from 5,000 to 25,000 square feet, and large crane systems ready to handle heavy materials, this site presents a wealth of opportunities. Conveniently located just off the Sprinkle Road and I-94 exit, accessibility is unmatched. With approximately 35 acres of land, including adjacent [...]

# **Building Details**

**Building Area Total: 19562** sq ft **Sewer:** Public Sewer

**Roof:** Concrete **Number Of Buildings:** 1