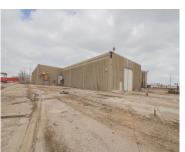

## 3102, CORK, KALAMAZOO, MI, 49001

https://tuckerbenner.com

Offering rugged yet functional heavy industrial buildings with 24' ceilings, sizes ranging from 5,000 to 25,000 square feet, and large crane systems ready to handle heavy materials, this site presents a wealth of opportunities. Conveniently located just off the Sprinkle Road and I-94 exit, accessibility is unmatched. With approximately 35 acres of land, including adjacent [...]