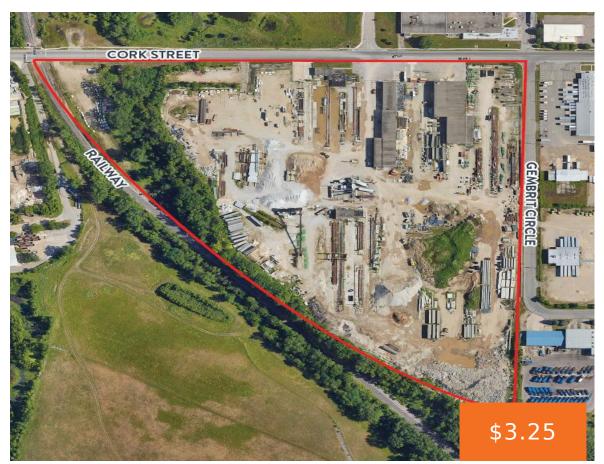

## 3102, CORK, KALAMAZOO, MI, 49001

https://tuckerbenner.com

Offering rugged yet functional heavy industrial buildings with 24' ceilings, sizes ranging from 5,000 to 25,000 square feet, and large crane systems ready to handle heavy materials, this site presents a wealth of opportunities. Conveniently located just off the Sprinkle Road and I-94 exit, accessibility is unmatched. With approximately 35 acres of land, including adjacent [...]

# **Basics**

**Category:** Commercial Lease

Status: Active

**Lot size: 34.36** sq ft

Lot Size Acres: 34.36 acres

County: Kalamazoo

**Type:** Industrial

Bathrooms: 0 baths

## **Miscellaneous**

CrossStreet: Cork and Gembrit

Call us now

Phone: (231)730-8781

Email: tuckerbennerteam@gmail.com

Address: 2747 Lakeshore Drive, Twin Lake, MI 49457