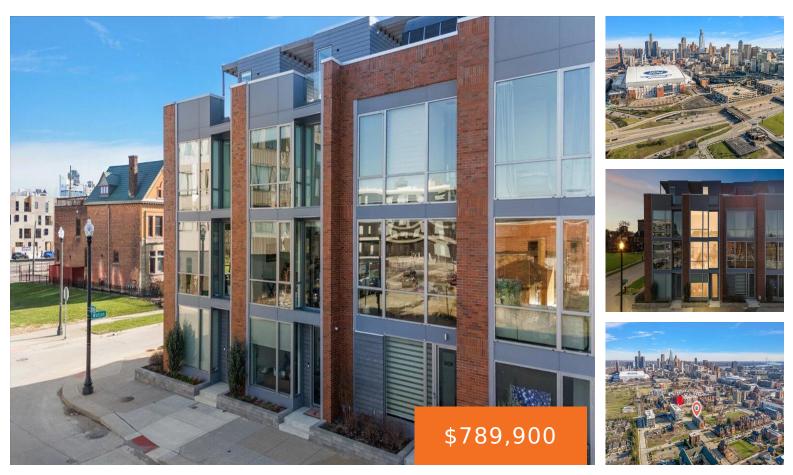

#### 3105, BRUSH, DETROIT, MI, 48201

https://tuckerbenner.com

Welcome to this stunning 2-bedroom, 2.5-bathroom townhome built in 2023, offering the perfect blend of modern design and urban living. Located in one of Detroit's most sought-after neighborhoods, this home features an open-concept floorplan with a bright, updated kitchen, complete with a spacious island, deal for gathering and entertaining. Soaring floor-to-ceiling windows flood the home [...]

- 3 baths
- Condominium
- Residential
- Active
- 2248 sq ft

### Basics

Category: Residential Status: Active Bathrooms: 3 baths Lot size: 0.13 sq ft Bathrooms Full: 2 **Rooms Total:** 9 **Bathrooms Half:** 1

Type: Condominium Bedrooms: 2 beds Area: 2248 sq ft Year built: 2022 Lot Size Acres: 0.13 acres **County:** Wayne

# **Building Details**

Building Area Total: 1658 sq ft Architectural Style: Contemporary, Mid-Century Modern Heating: Forced Air, Hot Water Roof: Asphalt **Basement:** Slab

**Construction Materials:** Brick

Interior Features: Garage Door Opener, Center Island, Eat-in Kitchen, Pantry

Cooling: Central Air