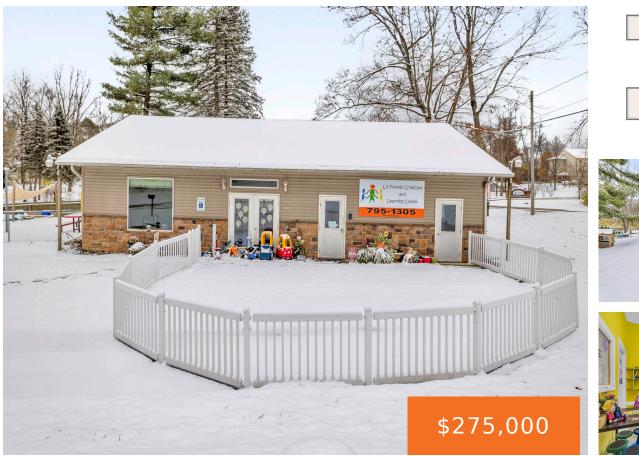

### 3107, HAYES, JACKSON, MI, 49203

https://tuckerbenner.com

2,000 SQUARE FOOT, 2000 YEAR BUILT COMMERCIAL BUILDING – Great location E. Jackson County, just off E. Michigan Avenue, which has a very high traffic count, in a well established commercial business area, including Meijers, Aldi, Walgreens, auto repair, auto parts, Harbor Frieght, many fast food restaurants & more. Just minutes from 127-S & I-94. [...]

## Basics

| Category: Commercial Sale                                                           | Type: Office               |
|-------------------------------------------------------------------------------------|----------------------------|
| Status: Active                                                                      | Bathrooms: 2 baths         |
| Lot size: 0.49 sq ft                                                                | Year built: 2000           |
| Bathrooms Full: 2                                                                   | Lot Size Acres: 0.49 acres |
| <b>Business Type:</b> Professional/Office, Professional Service, Retail, Recreation | County: Jackson            |

# **Building Details**

Building Area Total: 2000 sq ft Construction Materials: Vinyl Siding StoriesTotal: 1 Number Of Buildings: 1 Number Of Units Total: 1 Heating: Forced Air Building Features: Barrier Free