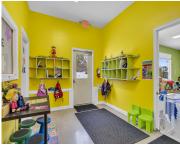

### 3107, HAYES, JACKSON, MI, 49203

https://tuckerbenner.com

2,000 SQUARE FOOT, 2000 YEAR BUILT COMMERCIAL BUILDING – Great location E. Jackson County, just off E. Michigan Avenue, which has a very high traffic count, in a well established commercial business area, including Meijers, Aldi, Walgreens, auto repair, auto parts, Harbor Frieght, many fast food restaurants & more. Just minutes from 127-S & I-94. [...]

## Basics

| Category: Commercial Sale                                                           | Type: Office               |
|-------------------------------------------------------------------------------------|----------------------------|
| Status: Active                                                                      | Bathrooms: 2 baths         |
| Lot size: 0.49 sq ft                                                                | Year built: 2000           |
| Bathrooms Full: 2                                                                   | Lot Size Acres: 0.49 acres |
| <b>Business Type:</b> Professional/Office, Professional Service, Retail, Recreation | County: Jackson            |