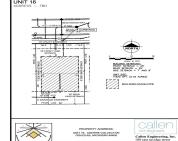

### Basics

Category: Land Status: Active Lot size: 0.19 sq ft County: Allegan

**Building Details** 

Sewer: Public Sewer

Type: Lot Bathrooms: 0 baths Lot Size Acres: 0.19 acres

Current Use: Residential

# **Amenities & Features**

**Utilities:** Natural Gas Available, Electricity Available, Cable Available, Storm Sewer, Broadband, None

Waterfront Features: Pond

Lot Features: Level, Site Condo, Buildable, Sidewalk