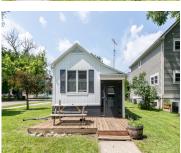

Garage Spaces: 2 WaterSource: Public

**Appliances:** Dryer, Washer, Microwave, **Interior Features:** Laminate Floor, Wood Floor,

Oven, Range, Refrigerator Eat-in Kitchen

Lot Features: Sidewalk Exterior Features: Scrn Porch, Patio, Deck(s), 3