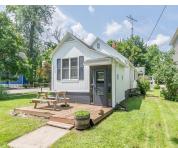

Garage Spaces: 2 WaterSource: Public

**Appliances:** Dryer, Washer, Microwave, **Interior Features:** Laminate Floor, Wood Floor,

Oven, Range, Refrigerator Eat-in Kitchen

Lot Features: Sidewalk Exterior Features: Scrn Porch, Patio, Deck(s), 3