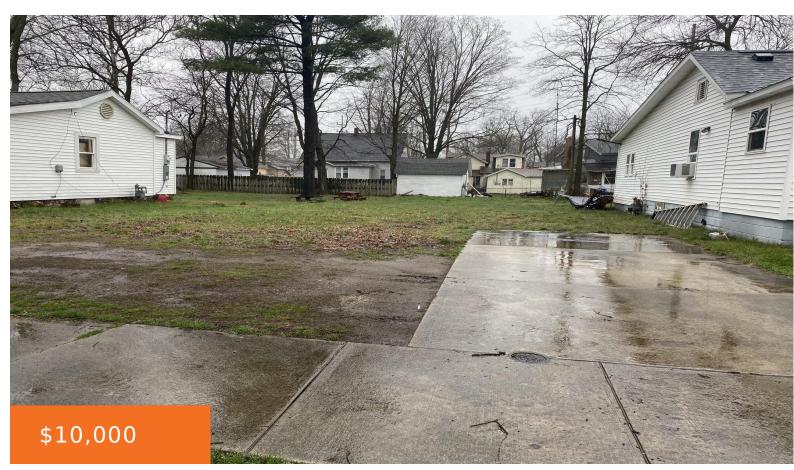

#### 311, RAILROAD, DOWAGIAC, MI, 49047

https://tuckerbenner.com

Situated at 311 W Railroad Street, this 40×132 ft buildable lot offers a perfect opportunity for residential development. Utilities are readily available at the street, including cable, electric, public sewer, public water, and storm sewer. With a convenient location close to local amenities, schools, and easy access to major roads, this property provides the ideal [...]