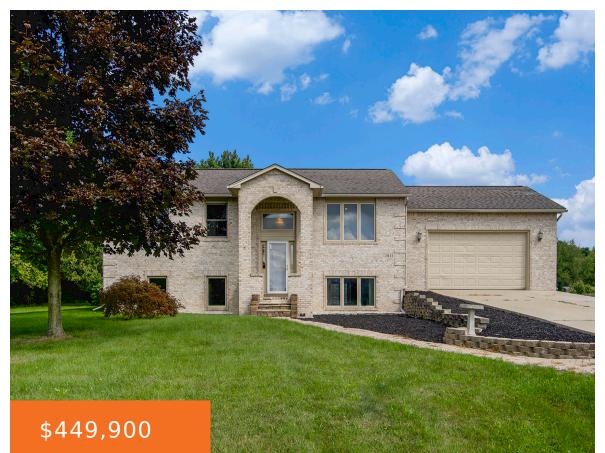

## 3111, PLATT, YPSILANTI, MI, 48197

https://tuckerbenner.com

- 4 beds
- 3 baths
- Single Family Residence
- Residential
- Active
- 2464 sq ft

×

**Basics** 

Type: Single Family Residence Bedrooms: 4 beds Area: 2464 sq ft Year built: 1999 Lot Size Acres: 1.47 acres County: Washtenaw

# **Building Details**

Building Area Total: 1232 sq ft Architectural Style: Bi-Level Heating: Forced Air Basement: Slab Construction Materials: Brick Sewer: Septic System Stories: 2