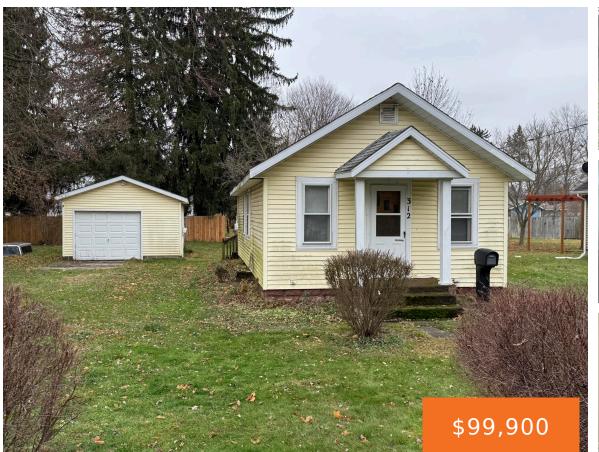

### 312, CHIPPEWA, BUCHANAN, MI, 49107

https://tuckerbenner.com

Cute cute little house. One bedroom, one bath home sitting on a nice lot. Detached one 1.5 car garage with electric OH door. Seller believes all to be in working condition, but has NEVER occupied the property. Heat and water have been turned off, but Seller is willing to turn back on for inspections [...]

- 1 bed
- 1 bath
- Single Family Residence
- Residential
- Residen
- Active
- 960 sq ft

×

**Basics** 

Type: Single Family Residence Bedrooms: 1 bed Area: 960 sq ft Year built: 1949 Lot Size Acres: 0.18 acres County: Berrien