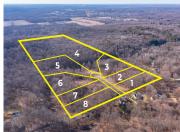

## 3127, ELK ANTLER, PLAINWELL, MI, 49080

https://tuckerbenner.com

Beautiful Hunter's Ridge Development with wooded walkout sites available; some sites offer creek frontage. Each unit will need to have its own on-site private well, septic system and drain field. This is a residential site condominium development with minimum square footage requirements. Build your dream home today. Please contact listing agent for further details.

# **Basics**

Category: Land Type: Lot

Status: Active Bathrooms: 0 baths

**Lot size: 1.6** sq ft **Lot Size Acres: 1.6** acres

County: Kalamazoo

### **Amenities & Features**

Utilities: Phone Available, None Association Amenities: Pets

Allowed

Lot Features: Rolling Hills, Site Condo, Buildable, Cul-De-Sac,

Wooded