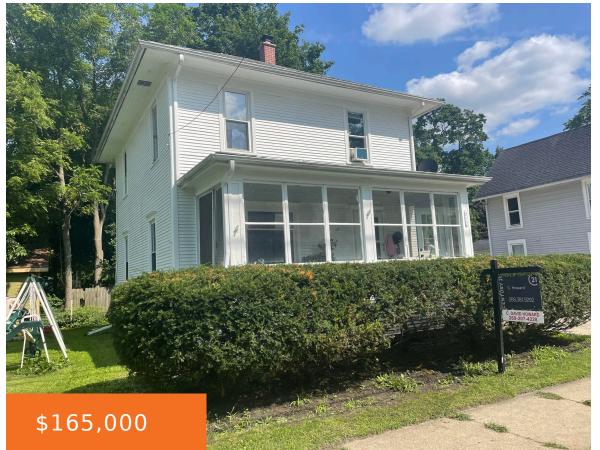

# 313, EAGLE, MARSHALL, MI, 49068

https://tuckerbenner.com

- 3 beds
- 2 baths
- Single Family Residence
- Residential
- Active
- 1252 sq ft

×

Bathrooms Full:  $\boldsymbol{1}$ 

**Rooms Total:** 8

**Bathrooms Half:** 1

Type: Single Family Residence

**Bedrooms: 3** beds

**Area: 1252** sq ft

Year built: 1924

Lot Size Acres: 0.07 acres

# **Building Details**

**Building Area Total: 1252** sq ft **Construction Materials:** Wood Siding

Architectural Style: Traditional Sewer: Public Sewer

**Heating:** Forced Air **Stories:** 2

Basement: Full