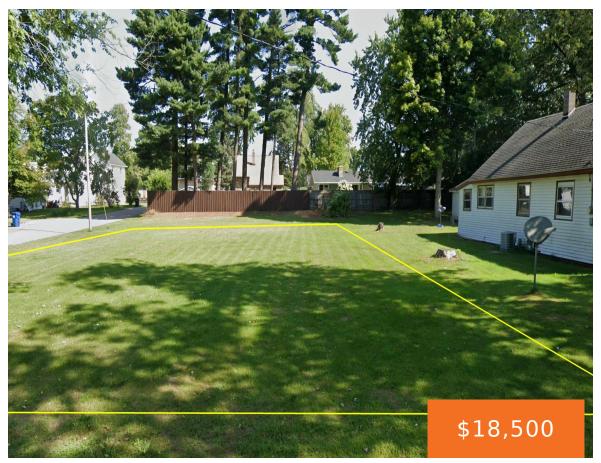

## **313, VAN BUREN, PAW PAW, MI, 49079**

https://tuckerbenner.com

Lot 66×132 in Paw Paw is just waiting for you to BUILD your Home. Close to Downtown with Shops, Restaurants, Special Events Paw Paw Community Businesses, and Wineries, Natural Gas Available, Public Water and Sewer. Broadband, Cable Available.

# **Basics**

Category: Land Type: Lot

Status: Active Bathrooms: 0 baths

Lot size: 0.19 sq ft Lot Size Acres: 0.19 acres

County: Van Buren