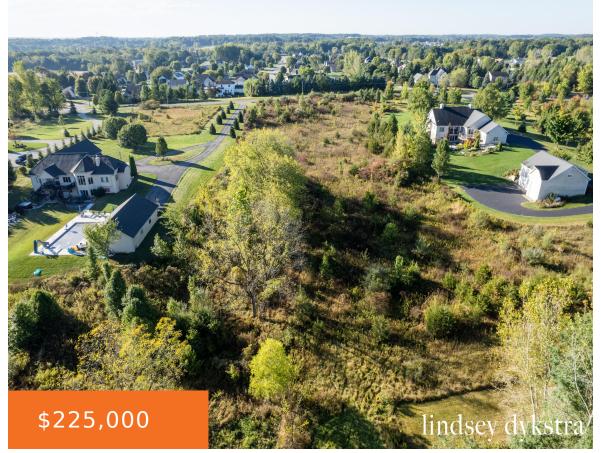

## 3131, 72ND STREET, BYRON CENTER, MI, 49315

https://tuckerbenner.com

Prime 2.98-Acre Lot in Desirable Byron Center! This expansive lot offers the perfect opportunity to build your dream home in the highly sought-after Byron Center community. With ample space for your vision, you'll enjoy the tranquility of a private, large lot while being just minutes away from all the conveniences of Grand Rapids. Nestled in [...]

## **Basics**

Category: Land

**Status:** Active

Lot size: 2.98 sq ft

County: Kent

**Type:** Acreage

Bathrooms: 0 baths

Lot Size Acres: 2.98 acres

# **Amenities & Features**

**Utilities:** Phone Available, Water Available, Sewer Available, Natural Gas Available, Electricity Available, Cable Available, Broadband, None

**Lot Features:** Level, Buildable, Wooded