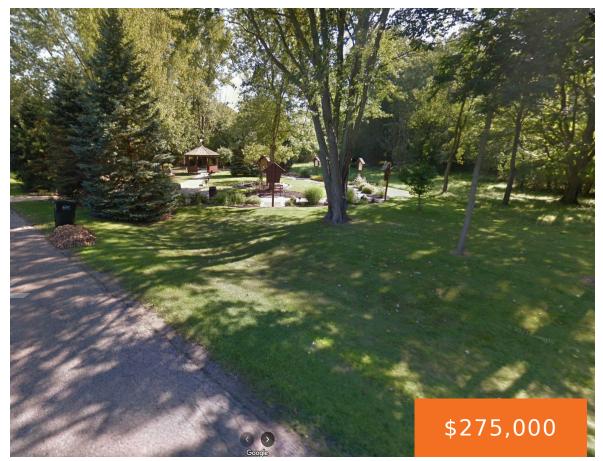

### 314, BEACHWOOD, DOUGLAS, MI, 49406

https://tuckerbenner.com

THIS LOT IS RESERVED!! Scandinavian-Inspired Living Near the Shores of Lake Michigan! Rare opportunity to own a homesite in an exclusive 19-lot development just a short walk to the pristine beaches of Lake Michigan. Located in the charming communities of Douglas & Saugatuck, MI, this new development is designed for single-family homes, blending modern simplicity, [...]

#### **Basics**

Category: Land Type: Lot

Status: Active Bathrooms: 0 baths

Lot size: 0.2 sq ft Lot Size Acres: 0.2 acres

County: Allegan

#### Fees & Taxes

Tax Assessed Value: \$100,000 Association Fee Frequency: Monthly

**Tax Annual Amount:** \$2,500 **Association Fee Includes:** Lawn/Yard Care, Trash