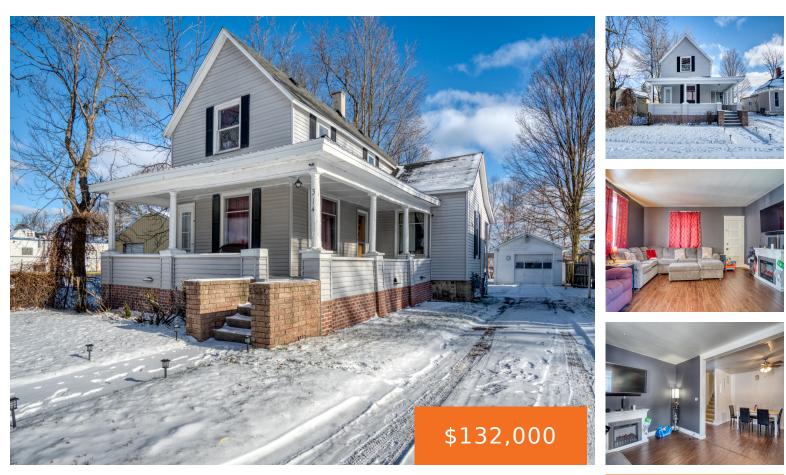

### 314, PINE, EVART, MI, 49631

https://tuckerbenner.com

4-Bed, 2-Bath Home Near Schools, Shopping, and Restaurants! This updated home features new electrical, flooring, paint, and drywall, offering a fresh, modern feel. Situated on a spacious in-town lot, it's move-in ready and conveniently located.

- 4 beds
- 2 baths
- Single Family Residence
- Residential
- Active
- 1920 sq ft

×

**Basics** 