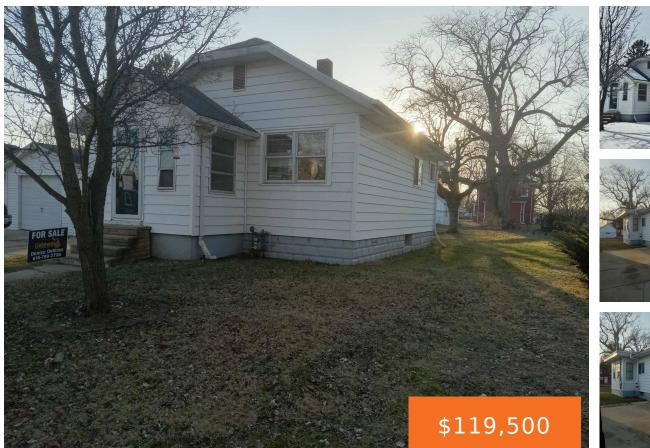

### 314, SYLVAN, BUCHANAN, MI, 49107

https://tuckerbenner.com

Cute Home for Sale in the city of Buchanan. 2 Bedrooms 1 bath detached garage with a large yard. Home is being sold as is.

- 2 beds
- 1 bath
- Single Family Residence
- Residential
- Active
- 866 sq ft

## Basics

Category: Residential Status: Active Bathrooms: 1 bath Lot size: 0.16 sq ft Bathrooms Full: 1 Rooms Total: 6 Type: Single Family Residence Bedrooms: 2 beds Area: 866 sq ft Year built: 1900 Lot Size Acres: 0.16 acres County: Berrien

# **Building Details**

Building Area Total: 866 sq ft Sewer: Public Sewer Stories: 1 Construction Materials: Aluminum Siding Heating: Forced Air Basement: Full