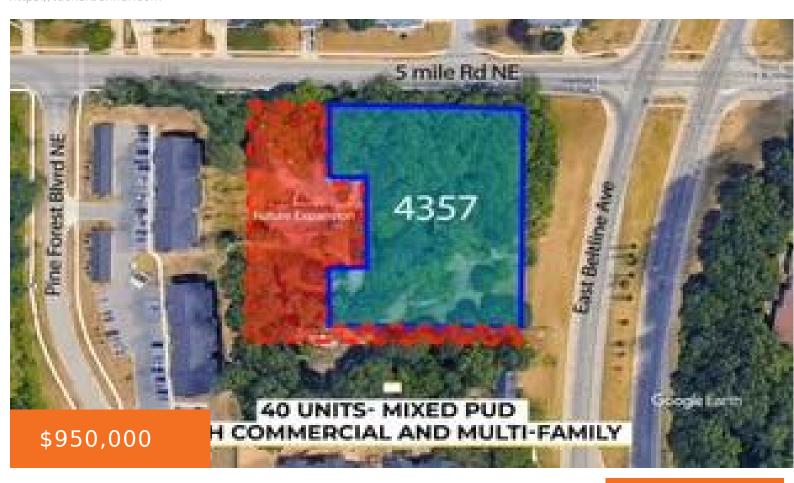

# **3144, 5 MILE, GRAND RAPIDS, MI, 49525**

https://tuckerbenner.com

Development Opportunity on the SW corner of East Beltline And 5 Mile NE. This Multiple parcel package offers 3.4 acres, with potential for high density including mixed use potential. Property Features include expansive views of the Grand River Valley, Road frontage on (2) major roads, Public Water, Sewer, Gas, electric, cable. Property has the potential [...]