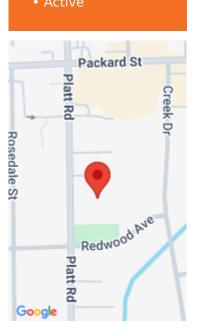

### **3145 PLATT, ANN ARBOR, MI, 48108**

https://tuckerbenner.com



Welcome to 3145 Platt, a great piece of land located in a perfect location of Ann Arbor. There is gas, electric and city water near the parcel. A must see. Perfect for anyone looking to build their dream home in Ann Arbor.



• 0 baths

AcreageLand

#### Call us now

×

Phone: (231)730-8781 Email: tuckerbennerteam@gmail.com Address: 2747 Lakeshore Drive, Twin Lake, MI 49457

### Basics

Category: Land Status: Active Lot size: 0.57 sq ft County: Washtenaw Type: Acreage Bathrooms: 0 baths Lot Size Acres: 0.57 acres

# **Building Details**

Current Use: Residential

# **Amenities & Features**

Utilities: Water Available, Water Connected, Electricity Connected

# Fees & Taxes

Tax Assessed Value: \$34,400

# School Information

High School District: Ann Arbor

## Miscellaneous

CrossStreet: Packard St and Platt Rd

Listing Terms: Cash

#### Call us now

×

Phone: (231)730-8781 Email: tuckerbennerteam@gmail.com Address: 2747 Lakeshore Drive, Twin Lake, MI 49457