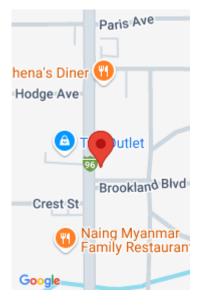

# 3145, CEDAR, LANSING, MI, 48910

https://tuckerbenner.com

COMMERCIAL DEVELOPMENT OPPORTUNITY: Approx. 0.52-acre corner parcel with frontage on S. Cedar St./I-96 BL and Brookland Blvd. in Lansing. Property offers approx. 168′ of frontage on S. Cedar St./I-96 BL, approx. 137′ of frontage on Brookland Blvd., traffic counts of 26,639 ADT and utilities at site. Conveniently located midway between I-496 and I-96, just three [...]

## Miscellaneous

Road Surface Type: Paved CrossStreet: Paris Avenue & Holmes Road

Listing Terms: Cash

×