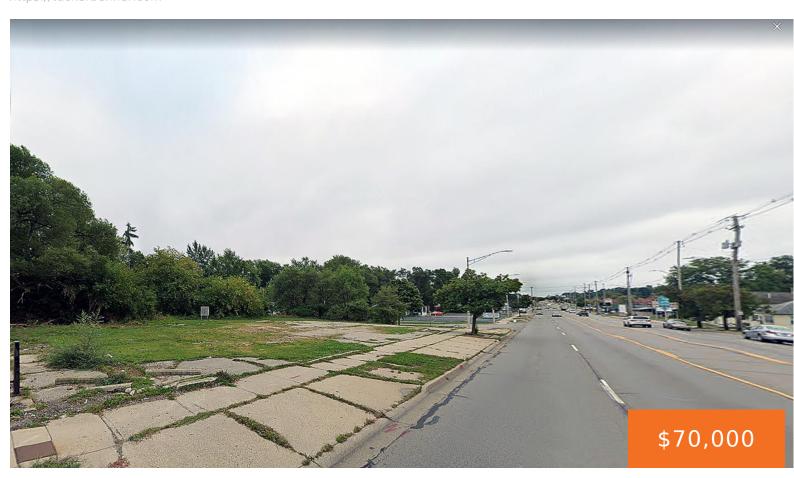

# 3145, CEDAR, LANSING, MI, 48910

https://tuckerbenner.com

COMMERCIAL DEVELOPMENT OPPORTUNITY: Approx. 0.52-acre corner parcel with frontage on S. Cedar St./I-96 BL and Brookland Blvd. in Lansing. Property offers approx. 168′ of frontage on S. Cedar St./I-96 BL, approx. 137′ of frontage on Brookland Blvd., traffic counts of 26,639 ADT and utilities at site. Conveniently located midway between I-496 and I-96, just three [...]