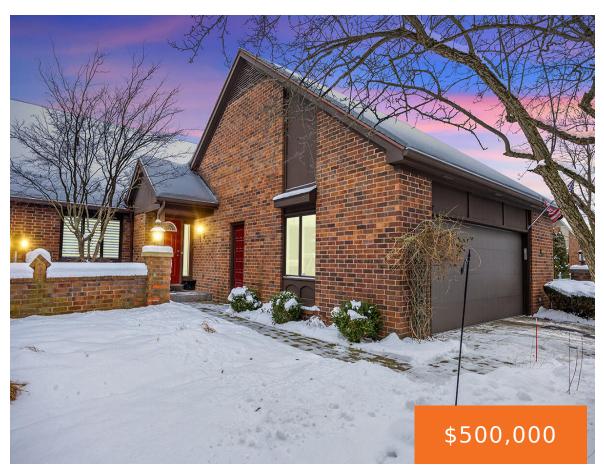

### 3148, GATEHOUSE, GRAND RAPIDS, MI, 49546

https://tuckerbenner.com

Charming ranch style condo located at the end of the cul-de-sac in Gatehouse Condos. Bundle up next to the fire or enjoy nature while sitting on the deck or back porch. Full size basement with extra storage rooms.

- 3 beds
- 3 baths
- Condominium
- Residential
- Active
- 1780 sq ft