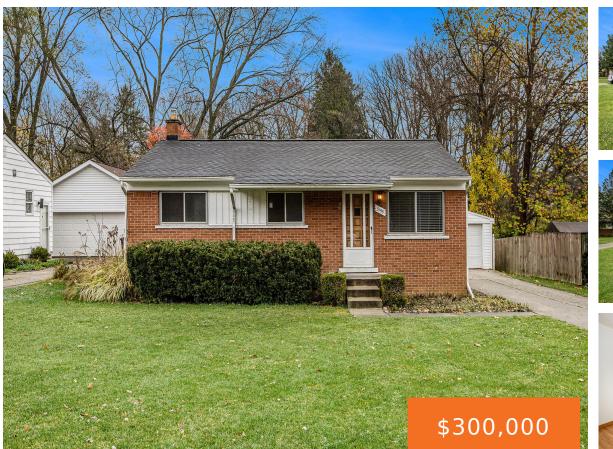

### 3155, CREEK, ANN ARBOR, MI, 48108

https://tuckerbenner.com

Diamond in the rough on a fanstastic large, peaceful lot full of perennial gardens and backing to a creek. This 3 bedroom, one and a half bath ranch home in Ann Arbor is a true handyman's dream. With beautiful wood floors on the first floor and a tidy finish to the basement, as well as [...]

- 3 beds
- 2 baths
- Single Family Residence
- Residential
- Active
- 1768 sq ft

×

**Basics** 

## **Building Details**

Building Area Total: 884 sq ft Construction Materials: Brick, Shingle Siding Architectural Style: Ranch Sewer: Public Sewer Heating: Forced Air Stories: 1 Basement: Full