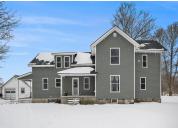

#### 31585, MICHIGAN, LEONIDAS, MI, 49066

https://tuckerbenner.com

- 4 beds
- 1 bath
- Single Family Residence
- Residential
- Active
- 2650 sq ft

### Basics

Category: Residential Status: Active Bathrooms: 1 bath Lot size: 5.2 sq ft Bathrooms Full: 1 Rooms Total: 9 Type: Single Family Residence Bedrooms: 4 beds Area: 2650 sq ft Year built: 1940 Lot Size Acres: 5.2 acres County: St. Joseph

# **Building Details**

Building Area Total: 2650 sq ft Architectural Style: Farmhouse Heating: Forced Air Roof: Composition Construction Materials: Vinyl Siding Sewer: Septic Tank Stories: 2 Basement: Michigan Basement