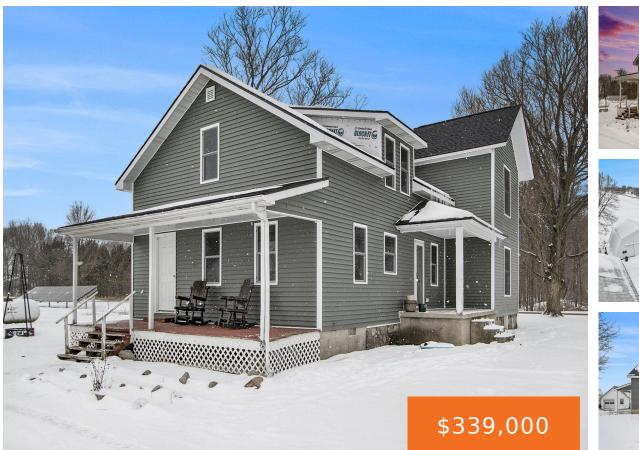

#### 31585, MICHIGAN, LEONIDAS, MI, 49066

https://tuckerbenner.com

- 4 beds
- 1 bath
- Single Family Residence
- Residential
- Active
- 2650 sq ft

### Basics

Category: Residential Status: Active Bathrooms: 1 bath Lot size: 5.2 sq ft Bathrooms Full: 1 Rooms Total: 9 Type: Single Family Residence Bedrooms: 4 beds Area: 2650 sq ft Year built: 1940 Lot Size Acres: 5.2 acres County: St. Joseph

# **Building Details**

Building Area Total: 2650 sq ft Architectural Style: Farmhouse Heating: Forced Air Roof: Composition Construction Materials: Vinyl Siding Sewer: Septic Tank Stories: 2 Basement: Michigan Basement

Patio And Porch Features: Porch(es)