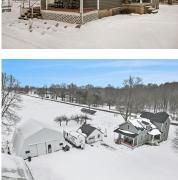

### Basics

Category: Residential Status: Active Bathrooms: 1 bath Lot size: 5.2 sq ft Bathrooms Full: 1 Rooms Total: 9 Type: Single Family Residence Bedrooms: 4 beds Area: 2650 sq ft Year built: 1940 Lot Size Acres: 5.2 acres County: St. Joseph

## Miscellaneous

Road Surface Type: Paved Listing Terms: Cash, Conventional CrossStreet: Fulton Road and Correll