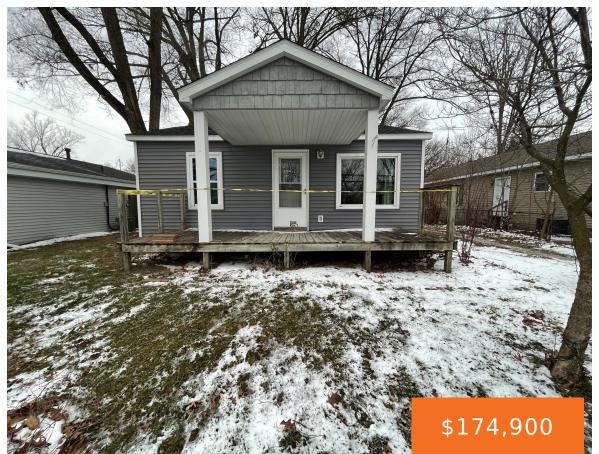

### 316, HATHAWAY, ST. CLAIR, MI, 48079

https://tuckerbenner.com

Charming 2 bedroom 1 bathroom home nested in a quiet neighborhood.

Offering a large back yard, updated kitchen and bathroom. Home needs a little TCL. Perfect for a first time home buyer or investor.

- 2 beds
- 1 bath
- Single Family Residence
- Residential
- Active
- 720 sq ft

×

**Subdivision Name: INCHES & VOSSEN SUB** 

Lot Size Acres: 0.13 acres

County: St. Clair

Type: Single Family Residence

Bedrooms: 2 beds

**Area: 720** sq ft

Year built: 1956
Bathrooms Full: 1

**Rooms Total: 2** 

## **Building Details**

**Building Area Total: 720** sq ft **Construction Materials:** Vinyl Siding

Architectural Style: Ranch Sewer: Public Sewer

**Heating:** Forced Air **Stories:** 1

Basement: Crawl Space