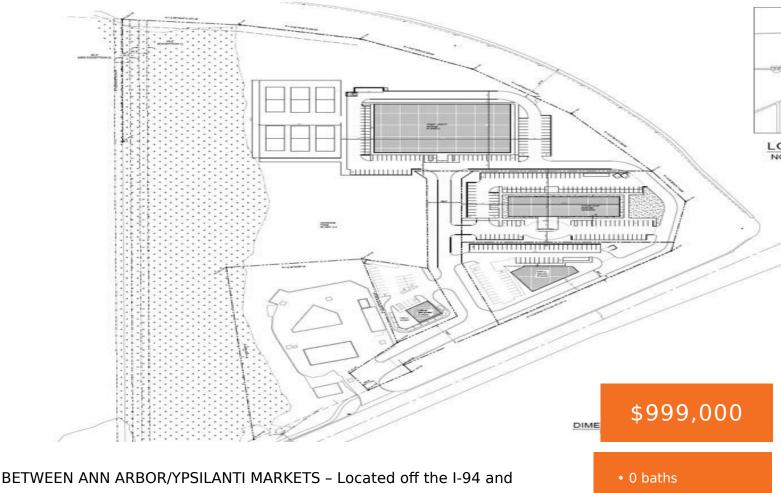

### 3160, MICHIGAN, YPSILANTI, MI, 48197

https://tuckerbenner.com

Michigan Ave exit ramp, between EMU and U of M for easy access and convenience. This listing is for entire lot. 3 Pad sites available for Sale of 1-5. Pad Sites lend themselves to one Fast Food, One larger Restaurant or Retail Space and one [...]