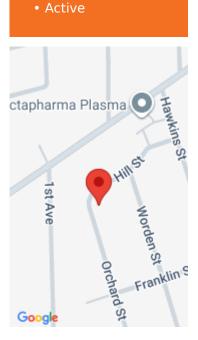

## Miscellaneous

Road Surface Type: Paved Listing Terms: Cash, Conventional CrossStreet: Hawkins and Orchard