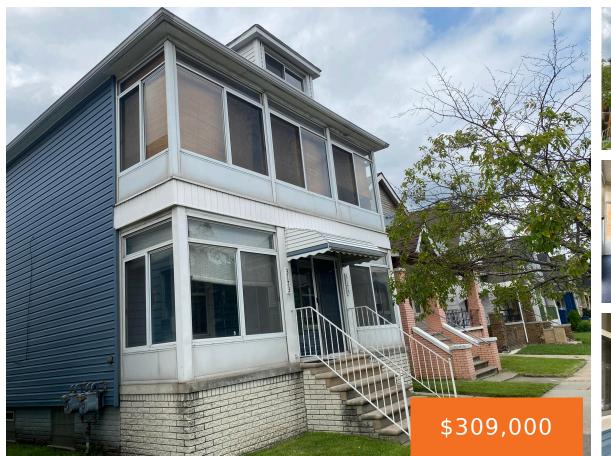

### 3173, LEHMAN, HAMTRAMCK, MI, 48212

https://tuckerbenner.com

Welcome home the vibrant, diverse and walkable community of Hamtamck! This VERY WELL MAINTAINED home has been in the SAME family for 100 years. This versatile property can function as a multi-family home or a spacious single-family residence so whether you are looking to make this your home or an investment property this home features [...]

- 4 beds
- 2 baths
- Single Family
- Residence
- Residential
- Active
- 2806 sq ft

×

**Basics** 

Type: Single Family Residence Bedrooms: 4 beds Area: 2806 sq ft Year built: 1919 Lot Size Acres: 0.07 acres

# **Building Details**

Building Area Total: 2806 sq ft Architectural Style: Other Heating: Forced Air Basement: Full Construction Materials: Vinyl Siding Sewer: Public Sewer Stories: 3