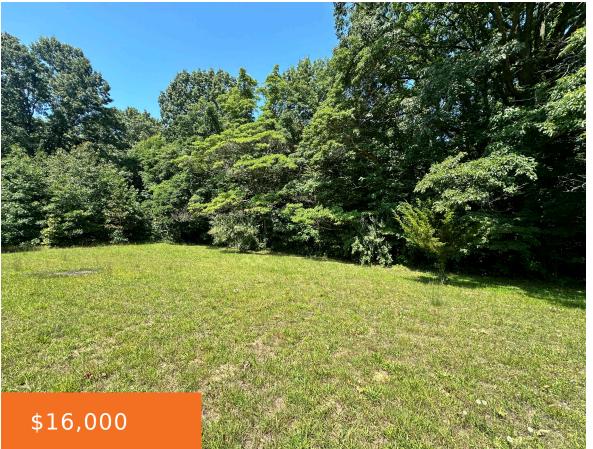

### 3173, MONTE BELLA, BENTON HARBOR, MI, 49022

https://tuckerbenner.com

Build your dream home on this 3/4 of an acre, beautifully wooded ravine lot overlooking a private creek. Sandy soil, passed perc test (See attachment). Ample privacy with no visible neighbors behind this building location. Enjoy the nearby wineries, and stop at Chief's Bar for their famous cheeseburgers or one of the large farmer-owned fruit [...]

## **Basics**

Category: Land

**Status:** Active

Lot size: 0.72 sq ft

County: Berrien

Type: Lot

Bathrooms: 0 baths

Lot Size Acres: 0.72 acres

#### **Amenities & Features**

**Utilities:** Phone Available, Electricity Available, Electricity

Connected

Lot Features: Level, Ravine, Buildable, Cleared, Cul-De-Sac,

Wooded

**Waterfront Features:** 

Stream/Creek