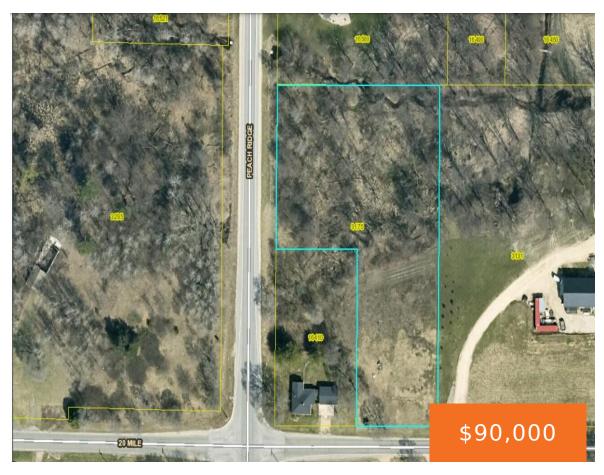

## 3175, 20 MILE, KENT CITY, MI, 49330

https://tuckerbenner.com

Looking for over 2.5 acres to potentially build on in Kent City? Welcome to 3175 20 Mile Road! This acreage has road frontage on both 20 Mile Rd AND Peach Ridge. Also featuring frontage on Post Creek. Reach out to the listing agent for any question regarding property. Post Creek water frontage is approximate.

#### **Basics**

Category: Land **Type:** Acreage

**Status:** Active Bathrooms: 0 baths

Lot size: 2.66 sq ft Lot Size Acres: 2.66 acres

County: Kent

# **Miscellaneous**

Road Surface Type: Paved CrossStreet: Peach Ridge & Tyrone

**Listing Terms:** Cash, Conventional