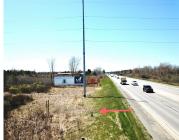

## 3179, US 10, LUDINGTON, MI, 49431

https://tuckerbenner.com

10 ACRES OF COMMERCIAL Property located on US 10 between Ludington and Scottville! 275 feet of highway road frontage! PRIME location for starting your new business or growing an existing business. Close to many major stores Lowe's, Meijer, Home Depot and Walmart. This nicely wooded property could be used for commercial or make this your [...]

#### Call us now

×

Phone: (231)730-8781

Email: tuckerbennerteam@gmail.com

Address: 2747 Lakeshore Drive, Twin Lake, MI 49457

Road Surface Type: Paved CrossStreet: Dennis Road

**Listing Terms:** Cash, Conventional