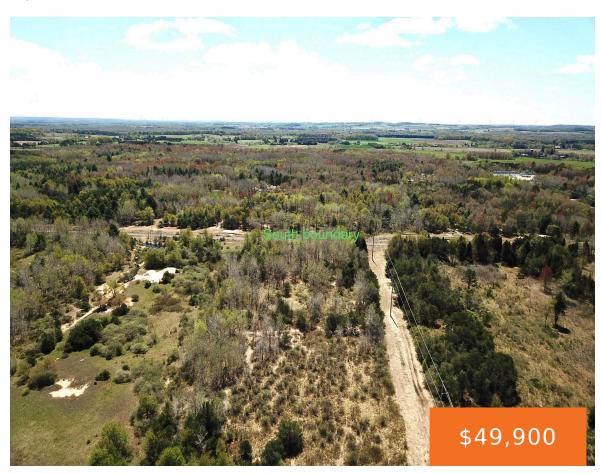

## 3179, US 10, LUDINGTON, MI, 49431

https://tuckerbenner.com

10 ACRES OF COMMERCIAL Property located on US 10 between Ludington and Scottville! 275 feet of highway road frontage! PRIME location for starting your new business or growing an existing business. Close to many major stores Lowe's, Meijer, Home Depot and Walmart. This nicely wooded property could be used for commercial or make this your [...]

#### **Basics**

Category: Land Type: Commercial Land

**Status:** Active **Bathrooms: 0** baths

Lot size: 10.12 sq ft Lot Size Acres: 10.12 acres

County: Mason