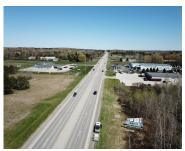

## 3179, US 10, LUDINGTON, MI, 49431

https://tuckerbenner.com

10 ACRES OF COMMERCIAL Property located on US 10 between Ludington and Scottville! 275 feet of highway road frontage! PRIME location for starting your new business or growing an existing business. Close to many major stores Lowe's, Meijer, Home Depot and Walmart. This nicely wooded property could be used for commercial or make this your [...]

#### Call us now

×

Phone: (231)730-8781

Email: tuckerbennerteam@gmail.com

Address: 2747 Lakeshore Drive, Twin Lake, MI 49457

Road Surface Type: Paved CrossStreet: Dennis Road

**Listing Terms:** Cash, Conventional