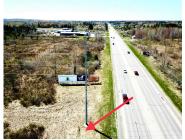

## 3179, US 10, LUDINGTON, MI, 49431

https://tuckerbenner.com

10 ACRES OF COMMERCIAL Property located on US 10 between Ludington and Scottville! 275 feet of highway road frontage! PRIME location for starting your new business or growing an existing business. Close to many major stores Lowe's, Meijer, Home Depot and Walmart. This nicely wooded property could be used for commercial or make this your [...]

#### Call us now

×

Phone: (231)730-8781

Email: tuckerbennerteam@gmail.com

Address: 2747 Lakeshore Drive, Twin Lake, MI 49457

Road Surface Type: Paved CrossStreet: Dennis Road

**Listing Terms:** Cash, Conventional