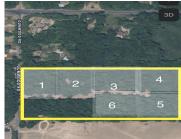

## 31829, HERITAGE, NILES, MI, 49120

https://tuckerbenner.com

Welcome to Heritage Estates! This is an exclusive new wooded development with six estate sized lots at just under 3 acres each. These walk-out lots are in the Edwardsburg school district, close to Granger, Mishawaka, Niles (9 mins) and ND (20 mins). The development will feature a 24ft wide paved road with underground utilities, high [...]