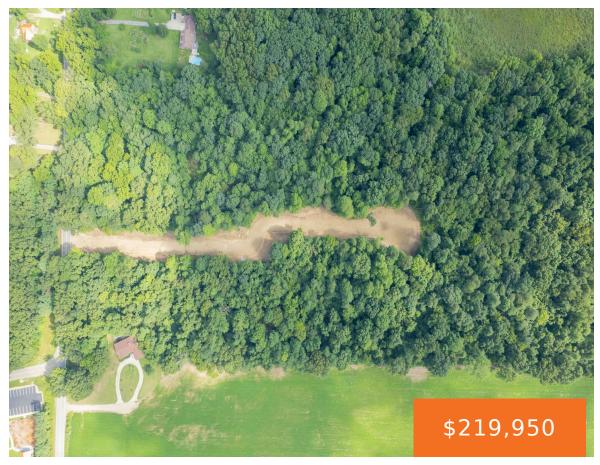

## 31829, HERITAGE, NILES, MI, 49120

https://tuckerbenner.com

Welcome to Heritage Estates! This is an exclusive new wooded development with six estate sized lots at just under 3 acres each. These walk-out lots are in the Edwardsburg school district, close to Granger, Mishawaka, Niles (9 mins) and ND (20 mins). The development will feature a 24ft wide paved road with underground utilities, high [...]