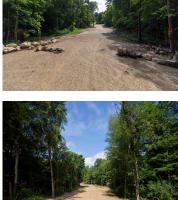

#### 31863, HERITAGE, NILES, MI, 49120

https://tuckerbenner.com







0 baths
Lot
Land
Active

×

## Basics

Category: Land Status: Active Lot size: 2.95 sq ft County: Cass Type: Lot Bathrooms: 0 baths Lot Size Acres: 2.95 acres



#### Call us now

Phone: (231)730-8781 Email: tuckerbennerteam@gmail.com Address: 2747 Lakeshore Drive, Twin Lake, MI 49457



## **Building Details**

Current Use: Residential

## **Amenities & Features**

Utilities: None

Lot Features: Buildable, Wooded

## Fees & Taxes

Tax Assessed Value: \$6,317 Tax Annual Amount: \$67.34 Tax Year: 2024

# **School Information**

High School District: Edwardsburg

#### Miscellaneous

CrossStreet: Gumwood Rd & E Bertrand Rd Listing Terms: Cash, FHA, VA Loan, Conventional



#### Call us now

Phone: (231)730-8781 Email: tuckerbennerteam@gmail.com Address: 2747 Lakeshore Drive, Twin Lake, MI 4