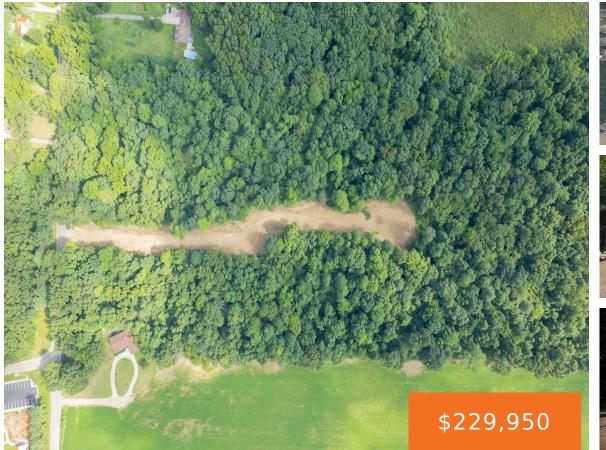

## Basics

Category: Land Status: Active Lot size: 2.95 sq ft County: Cass Type: Lot Bathrooms: 0 baths Lot Size Acres: 2.95 acres

## **Amenities & Features**

Utilities: None

Lot Features: Buildable, Wooded

#### Miscellaneous

CrossStreet: Gumwood Rd & E Bertrand Rd Listing Terms: Cash, FHA, VA Loan, Conventional