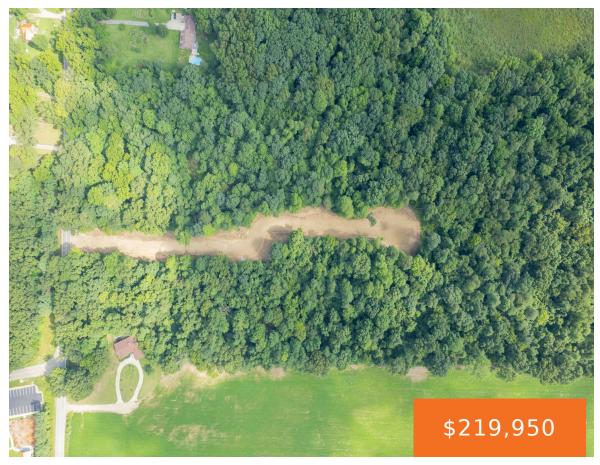

# 31864, HERITAGE, NILES, MI, 49120

https://tuckerbenner.com

Welcome to Heritage Estates! This is an exclusive new wooded development with six estate sized lots at just under 3 acres each. These walk-out lots are in the Edwardsburg school district, close to Granger, Mishawaka, Niles (9 mins) and ND (20 mins). The development will feature a 24ft wide paved road with underground utilities, high [...]