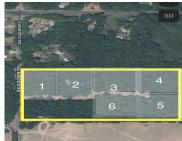

# 31864, HERITAGE, NILES, MI, 49120

https://tuckerbenner.com

Welcome to Heritage Estates! This is an exclusive new wooded development with six estate sized lots at just under 3 acres each. These walk-out lots are in the Edwardsburg school district, close to Granger, Mishawaka, Niles (9 mins) and ND (20 mins). The development will feature a 24ft wide paved road with underground utilities, high [...]