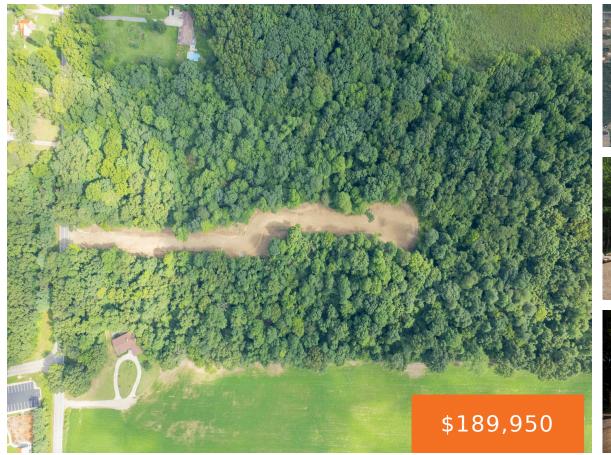

#### 31896, HERITAGE, NILES, MI, 49120

https://tuckerbenner.com

Welcome to Heritage Estates! This is an exclusive new wooded development with six estate sized lots at just under 3 acres each. These walk-out lots are in the Edwardsburg school district, close to Granger, Mishawaka, Niles (9 mins) and ND (20 mins). The development will feature a 24ft wide paved road with underground utilities, high [...]

## Basics

Category: Land Status: Active Lot size: 2.73 sq ft County: Cass Type: Lot Bathrooms: 0 baths Lot Size Acres: 2.73 acres

## **Amenities & Features**

Utilities: None

Lot Features: Buildable, Wooded