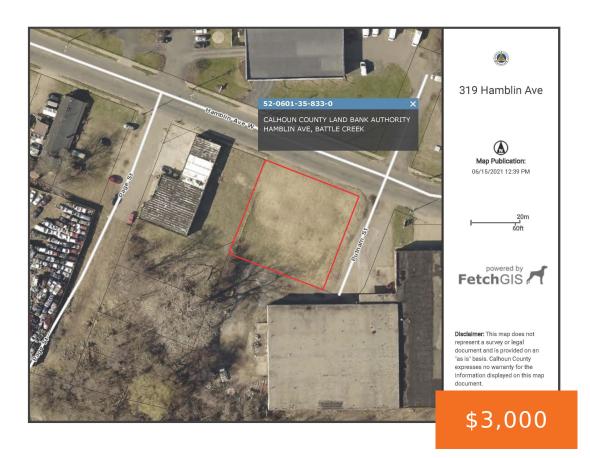

### 319, HAMBLIN, BATTLE CREEK, MI, 49037

https://tuckerbenner.com

Buildable Commercial Lot in Battle Creek. This lot is available through the Calhoun County Land Bank's Develop This Lot program. This program helps interested buyers in the purchase and development process to transform vacant land for housing, commercial, industrial or mixed use projects. Buyer responsible for checking with local municipalities for building requirements. All info [...]

# **Basics**

Category: Land Type: Commercial Land

Status: Active Bathrooms: 0 baths

Lot size: 0.4 sq ft Lot Size Acres: 0.4 acres

County: Calhoun

## Miscellaneous

CrossStreet: Corner of Hamblin & Putnam Listing Terms: Cash, Other

Call us now

×

Phone: (231)730-8781

Email: tuckerbennerteam@gmail.com

Address: 2747 Lakeshore Drive, Twin Lake, MI 49457