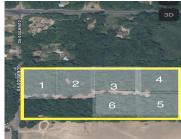

### 31972, HERITAGE, NILES, MI, 49120

https://tuckerbenner.com

Welcome to Heritage Estates! This is an exclusive new wooded development with six estate sized lots at just under 3 acres each. These walk-out lots are in the Edwardsburg school district, close to Granger, Mishawaka, Niles (9 mins) and ND (20 mins). The development will feature a 24ft wide paved road with underground utilities, high [...]