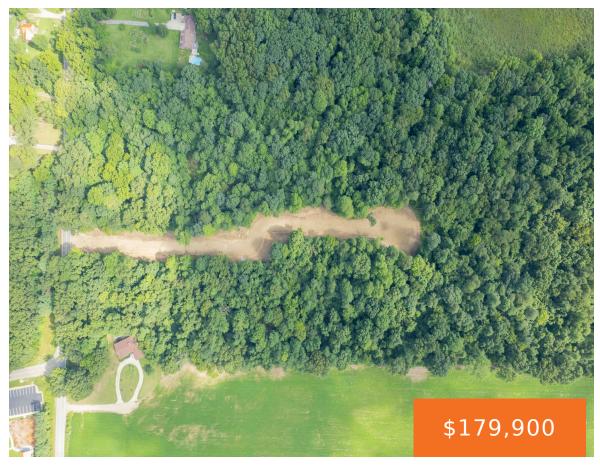

### 31972, HERITAGE, NILES, MI, 49120

https://tuckerbenner.com

Welcome to Heritage Estates! This is an exclusive new wooded development with six estate sized lots at just under 3 acres each. These walk-out lots are in the Edwardsburg school district, close to Granger, Mishawaka, Niles (9 mins) and ND (20 mins). The development will feature a 24ft wide paved road with underground utilities, high [...]

## **Basics**

Category: Land

**Status:** Active

Lot size: 2.73 sq ft

County: Cass

Type: Lot

Bathrooms: 0 baths

Lot Size Acres: 2.73 acres