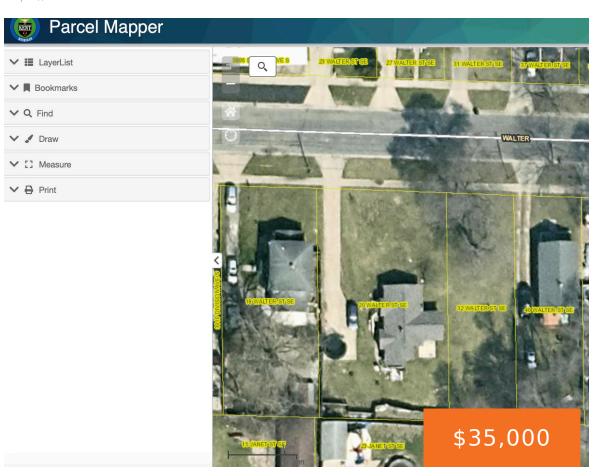

### 32, WALTER, GRAND RAPIDS, MI, 49548

https://tuckerbenner.com

Lot opportunity in desirable Wyoming, close to schools, easy access to highway and other amenities.

- 0 baths
- Lot
- Land
- Active

×

# **Basics**

Category: Land

Status: Active

Lot size: 0.12 sq ft

County: Kent

Type: Lot

Bathrooms: 0 baths

Lot Size Acres: 0.12 acres